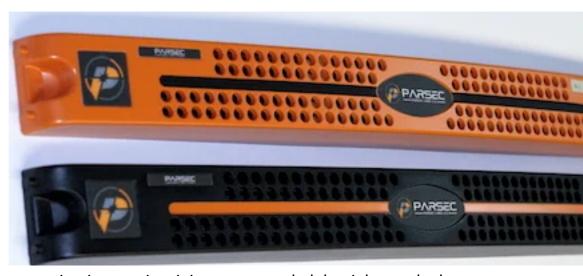

# Anodized Aluminum

The heading structure is not logically nested. This h3 element appears to be the primary document heading, so should be an h1 element.

<h3>Anodized Aluminum</h3>